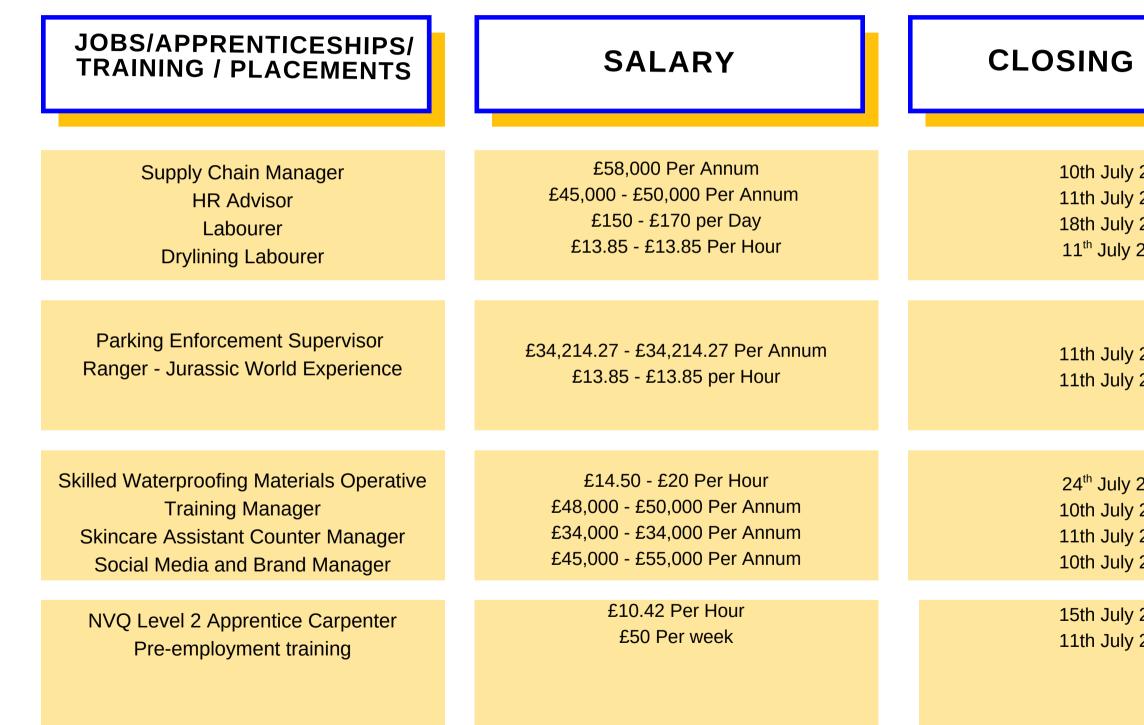

## **4T**

| E50,000<br>AMBETH BULLETIN BOARD<br>H JULY 2025<br>elcome to BeLambeth's weekly jobs bulletin! We have a range of exciting opportunities<br>vailable for residents to apply to, and as always, the team is available to support and<br>provide information, just let us know any questions. |                                | Lam[be]th      |                             |
|---------------------------------------------------------------------------------------------------------------------------------------------------------------------------------------------------------------------------------------------------------------------------------------------|--------------------------------|----------------|-----------------------------|
| ROLE                                                                                                                                                                                                                                                                                        | SALARY                         | CLOSING DATE   | CLICK TO<br>APPLY           |
| Account Manager                                                                                                                                                                                                                                                                             | £36,000 Per Annum              | 10th July 2025 | <u>View Details / Apply</u> |
| Boutique Manager                                                                                                                                                                                                                                                                            | £35,000 - £40,000 Per Annum    | 10th July 2025 | <u>View Details / Apply</u> |
| Business Manager                                                                                                                                                                                                                                                                            | £35,000 - £40,000 Per Annum    | 10th July 2025 | <u>View Details / Apply</u> |
| Blue Card Bricklayer                                                                                                                                                                                                                                                                        | £180 - £200 per Day            | 24th July 2025 | <u>View Details / Apply</u> |
| CRM Manager                                                                                                                                                                                                                                                                                 | £45,000 - £50,000 Per Annum    | 10th July 2025 | <u>View Details / Apply</u> |
| Clinic Manager                                                                                                                                                                                                                                                                              | ££45,000 - £50,000 - Per Annum | 11th July 2025 | <u>View Details / Apply</u> |
| National Account Manager                                                                                                                                                                                                                                                                    | £40,000 - £50,000 Per Annum    | 10th July 2025 | <u>View Details / Apply</u> |
| Trainee PCV Bus Driving Roles Transport UK                                                                                                                                                                                                                                                  | £13.15 - £15.12 Per Hour       | 11th July 2025 | <u>View Details / Apply</u> |
| Commercial Sales & Events Coordinator                                                                                                                                                                                                                                                       | £26,000 - £29,000 Per annum    | 11th July 2025 | <u>View Details / Apply</u> |
| Cladding Installer                                                                                                                                                                                                                                                                          | £19 - £21 Per Hour             | 24th July 2025 | <u>View Details / Apply</u> |
| Skincare Counter Manager                                                                                                                                                                                                                                                                    | £35,000 Per Annum              | 11th July 2025 | <u>View Details / Apply</u> |
| Skincare Flagship Boutique Manager: Mayfair                                                                                                                                                                                                                                                 | £50,000 Per Annum              | 10th July 2025 | <u>View Details / Apply</u> |
| Electrical Improver                                                                                                                                                                                                                                                                         | £170 - £190 Per Day            | 18th July 2025 | <u>View Details / Apply</u> |
| Social Media Content Creator                                                                                                                                                                                                                                                                | £28,000 - £32,000 Per Annum    | 10th July 2025 | <u>View Details / Apply</u> |
| Electricians                                                                                                                                                                                                                                                                                | £200 - £240 per Day            | 18th July 2025 | <u>View Details / Apply</u> |

| [be]th                                         | JOB                                                                                                                      |  |
|------------------------------------------------|--------------------------------------------------------------------------------------------------------------------------|--|
| <b>DATE</b>                                    | CLICK TO<br>APPLY /INFO                                                                                                  |  |
| y 2025<br>y 2025<br>y 2025<br>y 2025           | <u>View Details / Apply</u><br><u>View Details / Apply</u><br><u>View Details / Apply</u><br><u>View Details / Apply</u> |  |
| y 2025<br>y 2025                               | <u>View Details / Apply</u><br><u>View Details / Apply</u>                                                               |  |
| y 2025<br>y 2025<br>y 2025<br>y 2025<br>y 2025 | <u>View Details / Apply</u><br><u>View Details / Apply</u><br><u>View Details / Apply</u><br><u>View Details / Apply</u> |  |
| y 2025<br>y 2025                               | <u>View Details / Apply</u><br><u>View Details / Apply</u>                                                               |  |