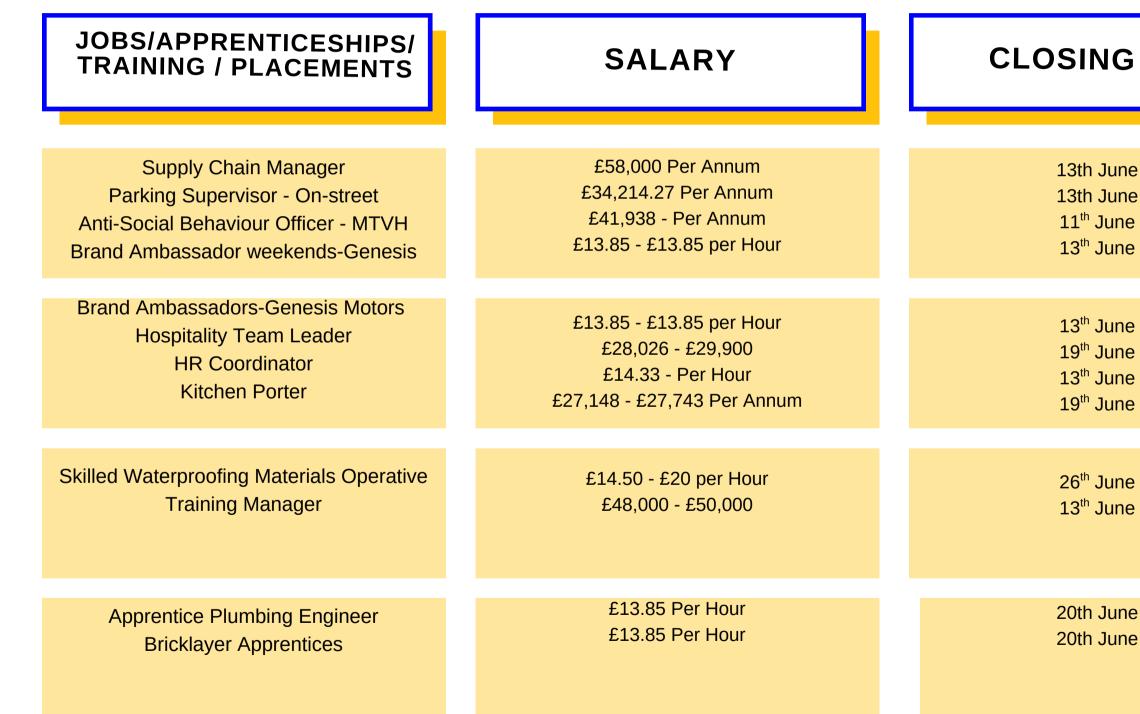

| [be]th                                 | JOB                                                                                                                      |  |
|----------------------------------------|--------------------------------------------------------------------------------------------------------------------------|--|
| <b>DATE</b>                            | CLICK TO<br>APPLY /INFO                                                                                                  |  |
| ne 2025<br>ne 2025<br>e 2025<br>e 2025 | <u>View Details / Apply</u><br><u>View Details / Apply</u><br><u>View Details / Apply</u><br><u>View Details / Apply</u> |  |
| e 2025<br>e 2025<br>e 2025<br>e 2025   | <u>View Details / Apply</u><br><u>View Details / Apply</u><br><u>View Details / Apply</u><br><u>View Details / Apply</u> |  |
| e 2025<br>e 2025                       | <u>View Details / Apply</u><br><u>View Details / Apply</u>                                                               |  |
| ne 2025<br>ne 2025                     | <u>View Details / Apply</u><br><u>View Details / Apply</u>                                                               |  |